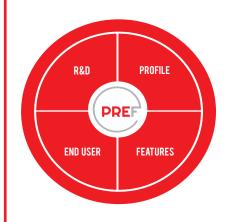

# PREF ASSESSMENT MODULE

The four sections of the PREF Assessment Module define the attributes of innovative, technologically advanced, high-performing products.

Products are evaluated utilising the PREF assessment module. Products can be tangible or intangible and can include but are not limited to business services and solutions; software and cloud-based applications; information and knowledge management systems; manufactured goods, devices and equipment. Please refer to the PREF submission requirements on the next page of this document for more information.

# PREF SUBMISSION REQUIREMENTS

Entrants are required to demonstrate the innovation, features and benefits of a specific product or service. Products can be tangible or intangible and include but are not limited to business services and solutions; software and cloud-based applications; information and knowledge management systems; manufactured goods, devices and equipment. Different products must be entered separately. All products are evaluated utilising the PREF assessment module. Before you begin, you should familiarise yourself with the information required in each section, as outlined below.

# PREF GUIDANCE NOTES

- a. You are required to prepare a written submission that addresses the four sections of the PREF Assessment Module, demonstrating the innovation, features and benefits of a specific business product or service.
- b. The four sections must be named as follows:
  - 1. Profile, 2. Features, 3. End-User, and 4. R&D.
- c. The four sections below contain a set of bullet points indicating the information required in each section.
- d. The information should be expressed objectively, written in the third person and presented in a report format.
- e. The language should be straightforward, clear and concise, avoiding technical jargon or slang.
- f. You must include an executive summary as part of your submission for publishing on the program's website as an entry profile (if selected as a winner in a category), as outlined on page 14.
- g. The submission must be created as an unlocked, unrestricted, printable and copyable PDF (preferred) or Word document named [insert organisation name]-ABA-2024.
- h. Please refer to pages 14-16 of this document for information about the 'PREF Submission Format'.