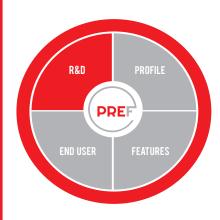

# PREF ASSESSMENT MODULE

The four sections of the PREF Assessment Module define the attributes of innovative, technologically advanced, high-performing products.

Products are evaluated utilising the PREF assessment module. Products can be tangible or intangible and can include but are not limited to business services and solutions; software and cloud-based applications; information and knowledge management systems; manufactured goods, devices and equipment. Please refer to the PREF submission requirements on the next page of this document for more information.

# PREF GUIDANCE NOTES

- a. You are required to prepare a written submission that addresses the four sections of the PREF Assessment Module, demonstrating the innovation, features and benefits of a specific business product or service.
- b. The four sections must be named as follows:
  - 1. Profile, 2. Features, 3. End-User, and 4. R&D.
- c. The four sections below contain a set of bullet points indicating the information required in each section.
- d. The information should be expressed objectively, written in the third person and presented in a report format.
- e. The language should be straightforward, clear and concise, avoiding technical jargon or slang.
- f. You must include an executive summary as part of your submission for publishing on the program's website as an entry profile (if selected as a winner in a category), as outlined on page 14.
- g. The submission must be created as an unlocked, unrestricted, printable and copyable PDF (preferred) or Word document named [insert organisation name]-ABA-2024.
- h. Please refer to pages 14-16 of this document for information about the 'PREF Submission Format'.

# 4. R & D COMPULSORY SECTION (1000 WORDS MAXIMUM)

### ▼ In this section, demonstrate, describe and explain the product innovation.

- Explain why this product is innovative, outlining the product's research history and the development process that has taken place.
- Define what differentiates this product from other similar products on the market.
- Define the unique selling proposition (USP), the unique selling point, or the unique value proposition (UVP), demonstrating why it is superior to its market competitors.
- Include images, graphics and digital media in this section to illustrate the product innovation.
- ▲ Innovation can include but is not limited to developing a new product or enhancing an existing product to meet business and market needs.