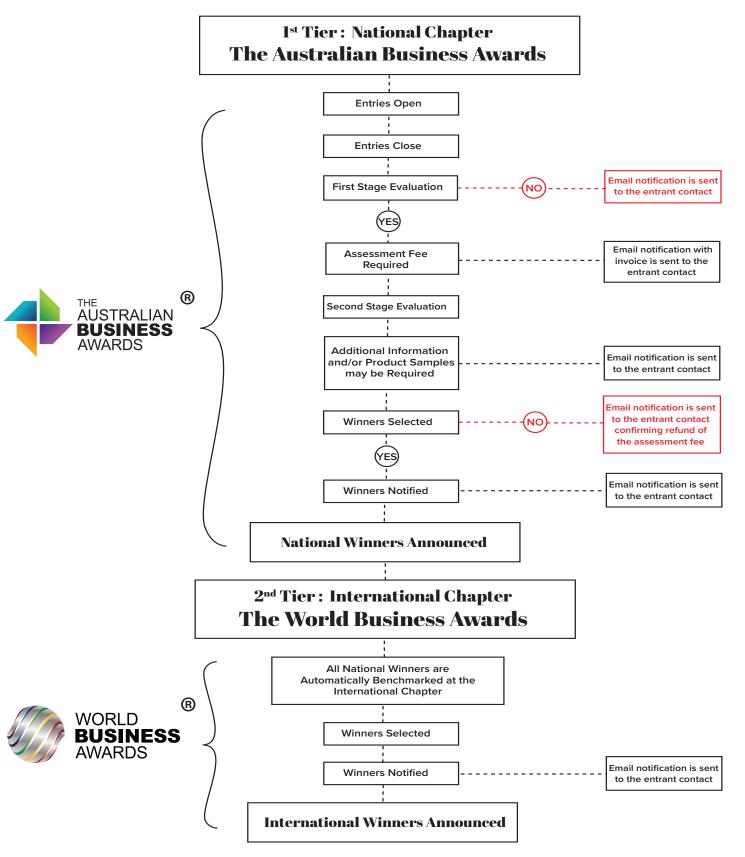

# ASSESSMENT METHODOLOGY

The program engages with organisations worldwide to benchmark the full spectrum of their business initiatives, products, services and to review their business performance. The Australian Business Awards are the national chapter, and the World Business Awards are the international chapter. The Australian Business Awards winners will be benchmarked in the international chapter of the program at the World Business Awards. The process culminates in organisations that implement world-class business initiatives and innovative products and services acknowledged for their achievements, both nationally and internationally. The recipients are recognised as the elite of their industry, earning a place amongst a distinguished group.

### **ASSESSMENT FEE**

The entrant is required to pay a one-off assessment fee to participate. The fee is \$2000.00 AUD (GST Inclusive) per category entered. Entrants are not required to pay any additional fees (including licensing fees) upon payment of the assessment fee as specified above. The national category winners will be automatically entered into the international chapter of the program at the World Business Awards. Entry into The World Business Awards does not incur an additional fee to participate.

### **FEE REFUND POLICY**

The entrant is entitled to a refund of the fee paid if their entry is not selected as a winner for a category in the national chapter of the program at The Australian Business Awards. The Australian Business Awards category winners are currently scheduled to be announced on **Thursday, 8 August 2024.** 