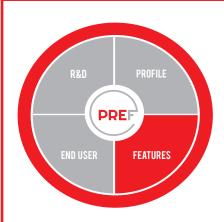

# 2. FEATURES COMPULSORY SECTION (1000 WORDS MAXIMUM)

### ▼ In this section, demonstrate, describe and explain the product features.

- Demonstrate and explain the product features. Product features generally have corresponding product benefits. Include these in section 3.
- Describe the levels of customer service, support and training (if any) provided with the product.
- · Include images, graphics and digital media in this section to illustrate the product features.
- ▲ Product features are product characteristics that define its capabilities, components and aesthetics. Features can include but are not limited to product design, quality, safety, compliance, affordability, usability, reliability, efficiency, efficacy and sustainability. (e.g. describe how this product improves or replaces processes with increased efficiency).