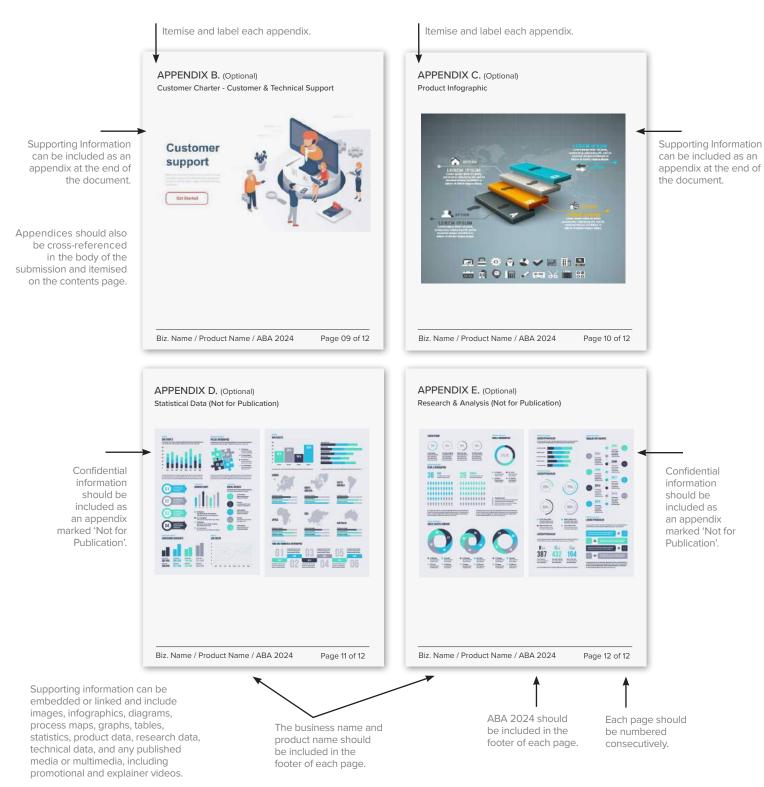

### **SUPPORTING INFORMATION (OPTIONAL)**

You may include relevant information to enhance, validate, or illustrate points or claims in your submission. Examples include images, graphics, infographics, diagrams, process maps, graphs, tables, statistics, product data research data, technical data, and any published media or multimedia, including promotional and explainer videos. Supporting information can be embedded or hyperlinked in the body of the submission, included at the end of the document as an appendix (preferred methods), or submitted as a separate file.

### **NAMING FILES**

Label each appendix with a capital letter and title, as demonstrated on pages 15 and 16 of this document. All supplementary files must be named appropriately with short, descriptive file names (<25 characters long), using only letters (A-Z), numbers (0-9), and hyphens (-). Do not use spaces or any special characters to avoid file corruption. Combine entries containing multiple files into a single folder no larger than 25 MB named [insert organisation name]-ABA-2024 before uploading to the online entry form.

### **COMMERCIALLY SENSITIVE INFORMATION**

Commercially sensitive or confidential information must be omitted from the executive summary and body of the submission and submitted as an appendix or uploaded as a separate file marked "not for publication." This information will be treated as commercially sensitive and used only for assessment purposes. Submissions marked "private," "confidential," "not for publication," or "commercial in confidence" in their entirety are ineligible for assessment. The organiser may publish details about the winners and their entries (excluding any information marked "not for publication") in any media using both online and print channels and on the program websites for an indefinite period. The organiser will not publish the names of organisations or disclose information from entries not selected as winners in a category. These entries are not referenced, ranked or rated by the organiser. There are no designated runners-up, finalists or nominees. Any organisation claiming to be a runner-up, finalist or nominee is making false claims and misleading representations about the program.

# **SUPPORTING INFORMATION (OPTIONAL)**

You may include relevant information to enhance, validate, or illustrate points or claims in your submission. Examples include images, graphics, infographics, diagrams, process maps, graphs, tables, statistics, product data, research data, technical data, and any published media or multimedia, including promotional and explainer videos. Supporting information can be embedded or hyperlinked in the body of the submission, included at the end of the document as an appendix (preferred methods), or submitted as a separate file. Label each appendix with a capital letter and title, as demonstrated on pages 15 and 16 of this document. All supplementary files must be named appropriately. File names should be short and descriptive (<25 characters long), using only letters (A-Z), numbers (0-9), and hyphens ( - ). Do not use spaces or any special characters to avoid file corruption. Combine entries containing multiple files into a single folder no larger than 25 MB named [insert organisation name]-ABA-2024. This folder can also be compressed (zipped) into a .zip file to reduce the file size before uploading to the online entry form. You can log in or create an account to access the online entry form via the login link located at the top right of the program website by clicking here.