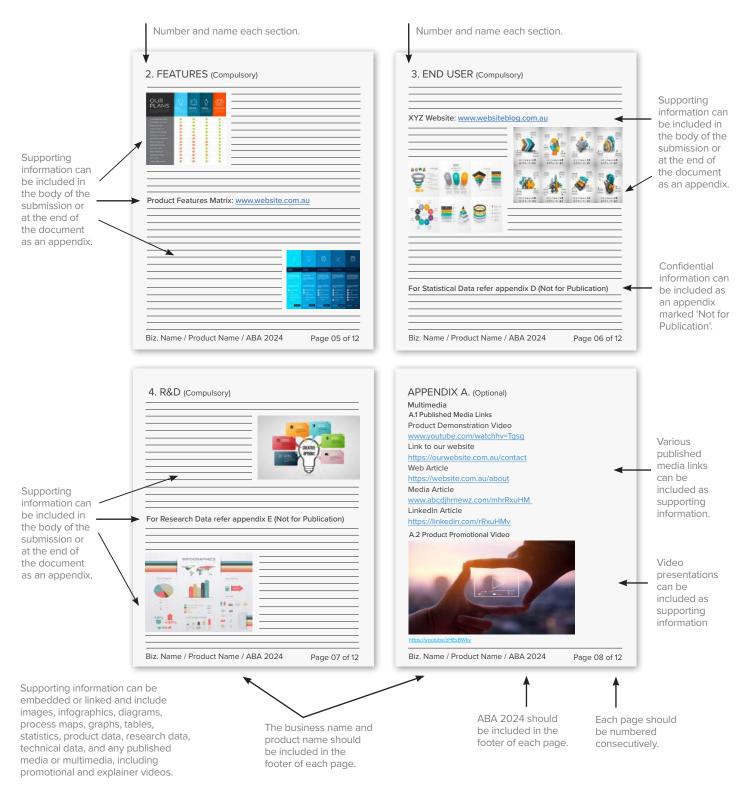

# 2. FEATURES COMPULSORY SECTION (1000 WORDS MAXIMUM)

### ▼ In this section, demonstrate, describe and explain the product features.

- Demonstrate and explain the product features. Product features generally have corresponding product benefits. Include these in section 3.
- Describe the levels of customer service, support and training (if any) provided with the product.
- · Include images, graphics and digital media in this section to illustrate the product features.
- ▲ Product features are product characteristics that define its capabilities, components and aesthetics. Features can include but are not limited to product design, quality, safety, compliance, affordability, usability, reliability, efficiency, efficacy and sustainability. (e.g. describe how this product improves or replaces processes with increased efficiency).

### 3. END USER COMPULSORY SECTION (1000 WORDS MAXIMUM)

### ▼ In this section, demonstrate, describe and explain the product benefits.

- Describe how the product provides value and benefits the end-user, defining the direct and indirect benefits.
- Where possible, include the corresponding product benefits per the features listed in section 2.
- Define how the product delivers an outstanding user experience.
- · Include images, graphics, and digital media in this section to illustrate the product benefits.
- ▲ Benefits can be measured quantitatively using numerical and statistical analysis (e.g. through surveys and factual measuring) and qualitatively based on subjective analysis (e.g. through interviews or observations, grouping the data into classifications and topics).

# 4. R & D COMPULSORY SECTION (1000 WORDS MAXIMUM)

### ▼ In this section, demonstrate, describe and explain the product innovation.

- Explain why this product is innovative, outlining the product's research history and the development process that has taken place.
- Define what differentiates this product from other similar products on the market.
- Define the unique selling proposition (USP), the unique selling point, or the unique value proposition (UVP), demonstrating why it is superior to its market competitors.
- Include images, graphics and digital media in this section to illustrate the product innovation.
- ▲ Innovation can include but is not limited to developing a new product or enhancing an existing product to meet business and market needs.

# **SUPPORTING INFORMATION (OPTIONAL)**

You may include relevant information to enhance, validate, or illustrate points or claims in your submission. Examples include images, graphics, infographics, diagrams, process maps, graphs, tables, statistics, product data, research data, technical data, and any published media or multimedia, including promotional and explainer videos. Supporting information can be embedded or hyperlinked in the body of the submission, included at the end of the document as an appendix (preferred methods), or submitted as a separate file. Label each appendix with a capital letter and title, as demonstrated on pages 15 and 16 of this document. All supplementary files must be named appropriately. File names should be short and descriptive (<25 characters long), using only letters (A-Z), numbers (0-9), and hyphens ( - ). Do not use spaces or any special characters to avoid file corruption. Combine entries containing multiple files into a single folder no larger than 25 MB named [insert organisation name]-ABA-2024. This folder can also be compressed (zipped) into a .zip file to reduce the file size before uploading to the online entry form. You can log in or create an account to access the online entry form via the login link located at the top right of the program website by clicking here.