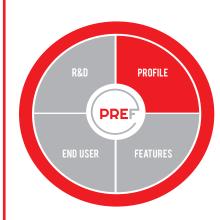

# 1. PROFILE COMPULSORY SECTION (1000 WORDS MAXIMUM)

### ▼ In this section, demonstrate, describe and explain the product.

- Begin with a brief profile of the entity submitting the product, describing its primary business activities and the industry in which it operates.
- · Compile a comprehensive product profile defining the product's core functions, uses and basic technology.
- Describe how the product meets business needs or wants, defining the target market and customer.
- List and confirm that the product meets and complies with all mandatory standards, industry regulations and legal requirements for sale or supply in Australia.
- Specify where the product is available in Australia (online and in-store) and the price or price range.
- Include images, graphics and digital media in this section to illustrate the product profile.