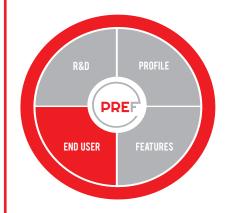

# PREF ASSESSMENT MODULE

The four sections of the PREF Assessment Module define the attributes of innovative, technologically advanced, high-performing products.

Products are evaluated utilising the PREF assessment module. Products can be tangible or intangible and can include but are not limited to business services and solutions; software and cloud-based applications; information and knowledge management systems; manufactured goods, devices and equipment. Please refer to the PREF submission requirements on the next page of this document for more information.

# PREF GUIDANCE NOTES

- a. You are required to prepare a written submission that addresses the four sections of the PREF Assessment Module, demonstrating the innovation, features and benefits of a specific business product or service.
- b. The four sections must be named as follows:
  - 1. Profile, 2. Features, 3. End-User, and 4. R&D.
- c. The four sections below contain a set of bullet points indicating the information required in each section.
- d. The information should be expressed objectively, written in the third person and presented in a report format.
- e. The language should be straightforward, clear and concise, avoiding technical jargon or slang.
- f. You must include an executive summary as part of your submission for publishing on the program's website as an entry profile (if selected as a winner in a category), as outlined on page 14.
- g. The submission must be created as an unlocked, unrestricted, printable and copyable PDF (preferred) or Word document named [insert organisation name]-ABA-2024.
- h. Please refer to pages 14-16 of this document for information about the 'PREF Submission Format'.