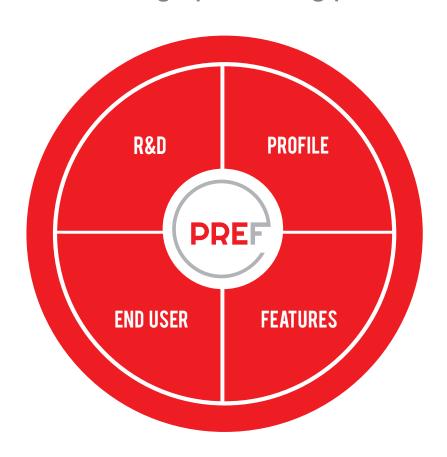

# PREF ASSESSMENT MODULE

The four sections of the PREF Assessment Module define the attributes of innovative, technologically advanced, high-performing products.

Products are evaluated utilising the PREF assessment module. Products can be tangible or intangible and can include but are not limited to business services and solutions; software and cloud-based applications; information and knowledge management systems; manufactured goods, devices and equipment. Please refer to the PREF submission requirements on the next page of this document for more information.

# PREF SUBMISSION REQUIREMENTS

Entrants are required to demonstrate the innovation, features and benefits of a specific product or service. Products can be tangible or intangible and include but are not limited to business services and solutions; software and cloud-based applications; information and knowledge management systems; manufactured goods, devices and equipment. Different products must be entered separately. All products are evaluated utilising the PREF assessment module. Before you begin, you should familiarise yourself with the information required in each section, as outlined below.

# PREF GUIDANCE NOTES

- a. You are required to prepare a written submission that addresses the four sections of the PREF Assessment Module, demonstrating the innovation, features and benefits of a specific business product or service.
- b. The four sections must be named as follows:
  - 1. Profile, 2. Features, 3. End-User, and 4. R&D.
- c. The four sections below contain a set of bullet points indicating the information required in each section.
- d. The information should be expressed objectively, written in the third person and presented in a report format.
- e. The language should be straightforward, clear and concise, avoiding technical jargon or slang.
- f. You must include an executive summary as part of your submission for publishing on the program's website as an entry profile (if selected as a winner in a category), as outlined on page 14.
- g. The submission must be created as an unlocked, unrestricted, printable and copyable PDF (preferred) or Word document named [insert organisation name]-ABA-2024.
- h. Please refer to pages 14-16 of this document for information about the 'PREF Submission Format'.