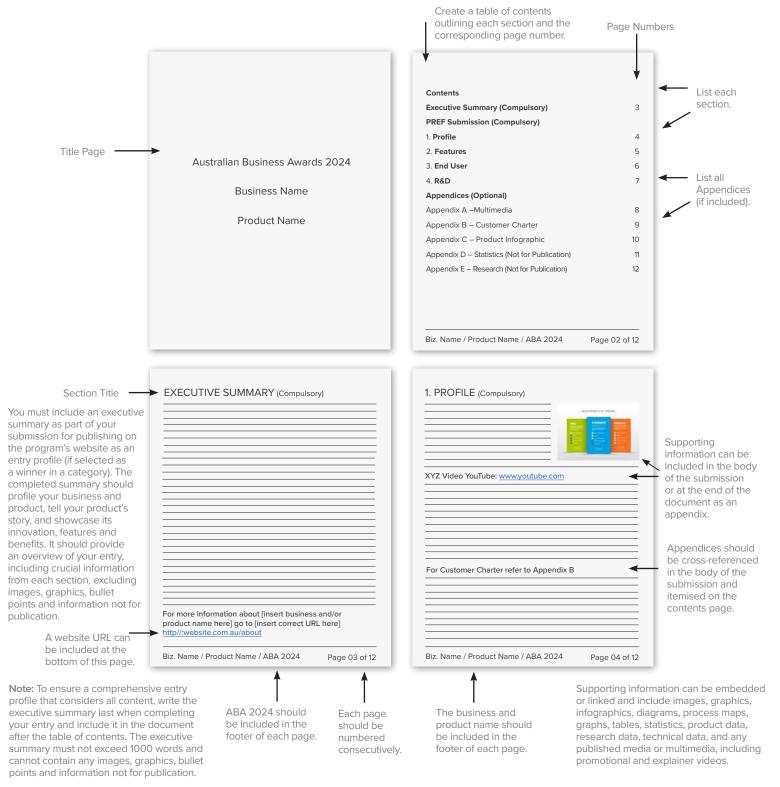

### WRITTEN SUBMISSION (COMPULSORY)

You are required to submit a written submission that addresses the four sections of the PREF Assessment Module, demonstrating the innovation, features and benefits of a specific business product or service, as outlined on pages 11-16. The submission must be an unlocked, unrestricted, printable and copyable PDF or Word document named [insert organisation name]-ABA-2024.

### **EXECUTIVE SUMMARY (COMPULSORY)**

You must include an executive summary as part of your submission for publishing on the program's website as an entry profile (if selected as a winner in a category). The completed summary should profile your business and product, tell your product's story, and showcase its innovation, features and benefits. It should be a thorough overview of your entry, including crucial information from each section, excluding any images, graphics, bullet points and information not for publication. To ensure a comprehensive entry profile that considers all content, write the executive summary last when completing your entry and include it in the document after the table of contents, as shown on page 14.

### **SUPPORTING INFORMATION (OPTIONAL)**

You may include relevant information to enhance, validate, or illustrate points or claims in your submission. Examples include images, graphics, infographics, diagrams, process maps, graphs, tables, statistics, product data research data, technical data, and any published media or multimedia, including promotional and explainer videos. Supporting information can be embedded or hyperlinked in the body of the submission, included at the end of the document as an appendix (preferred methods), or submitted as a separate file.

### **NAMING FILES**

Label each appendix with a capital letter and title, as demonstrated on pages 15 and 16 of this document. All supplementary files must be named appropriately with short, descriptive file names (<25 characters long), using only letters (A-Z), numbers (0-9), and hyphens (-). Do not use spaces or any special characters to avoid file corruption. Combine entries containing multiple files into a single folder no larger than 25 MB named [insert organisation name]-ABA-2024 before uploading to the online entry form.

# PREF SUBMISSION FORMAT

This page is to assist you as a guide when completing your entry. You must submit a written submission that addresses the four sections of the PREF Assessment Module for a specific product. This information should be presented in a report format. The submission must include an executive summary for publishing on the program website as an entry profile (if selected as a winner in a category). The submission must be created as an unlocked, unrestricted, printable and copyable PDF (preferred) or Word document formatted as outlined below.